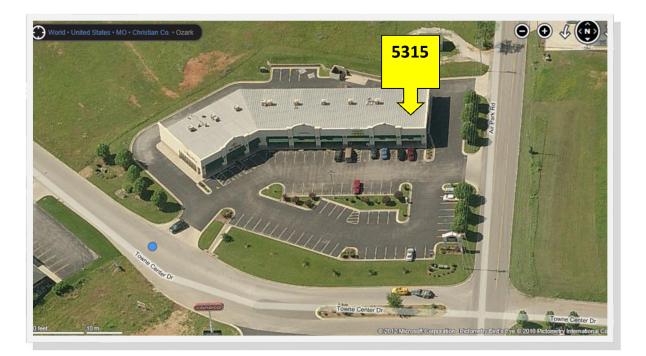

## **Fremont Towne Centre**

3,000 SF Space - For Lease

Former Church

5315 N. Towne Centre Dr.

Ozark, MO 65721

## 5315 N. Towne Center Dr.

Ozark, MO 65721

2921 S. National Ave., Springfield, MO 65804 (417) 887-5535 email: beall@billbeall.com