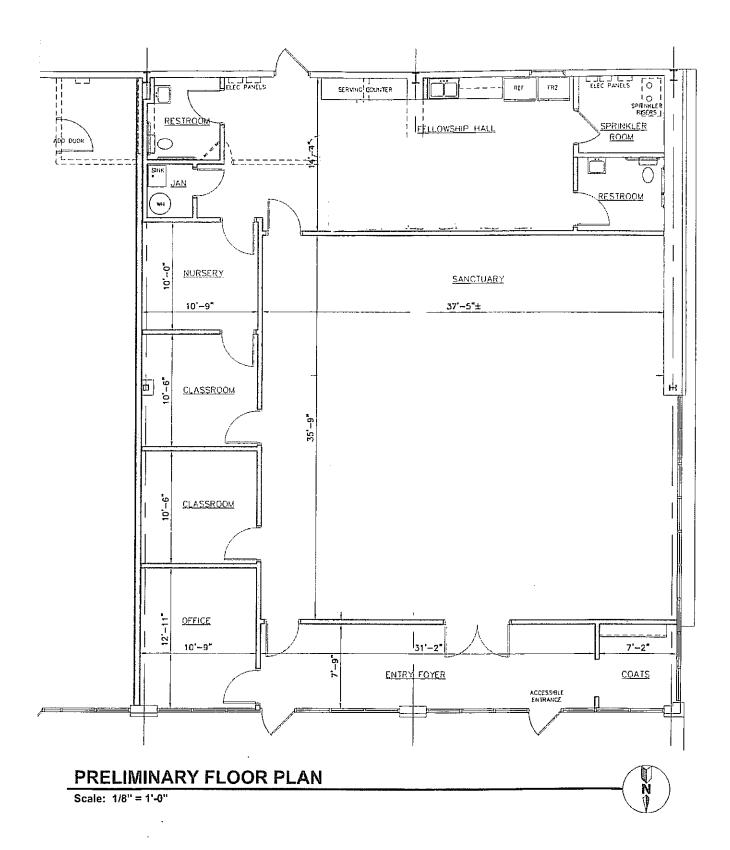

## **Fremont Towne Centre**

3,000 SF Space - For Lease

Former Church

5315 N. Towne Centre Dr.

Ozark, MO 65721

## HIGHLIGHTS

- 3,000 SF End Cap
- 3 5 Year Lease Term
- Located just off Hwy 65 & State Hwy CC
- NNN = +/- \$2.00 / SF (\$500 / Month)
- \$7.00 / SF (\$1,750.00 / Month)
- Estimated Monthly Payment = \$2,250.00