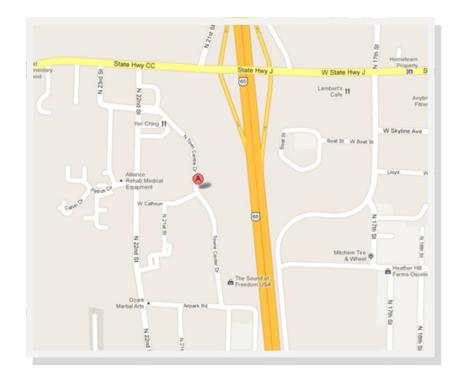

## **Fremont Towne Centre**

3,000 SF Space - For Lease

Former Church

5315 N. Towne Centre Dr.

Ozark, MO 65721

## HIGHLIGHTS

- 3,000 SF End Cap
- 3 5 Year Lease Term
- Located just off Hwy 65 & State Hwy CC
- NNN = +/- \$2.00 / SF (\$500 / Month)
- \$7.00 / SF (\$1,750.00 / Month)
- Estimated Monthly Payment = \$2,250.00