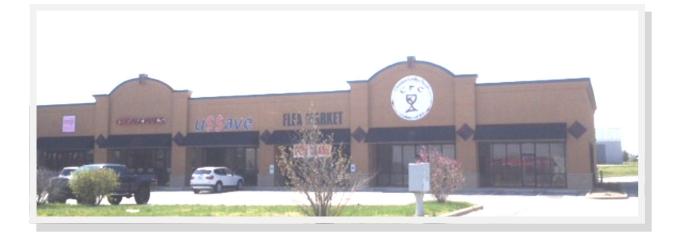

## **Fremont Towne Centre**

3,000 SF Space - For Lease

Former Church

5315 N. Towne Centre Dr.

Ozark, MO 65721

## HIGHLIGHTS

- 3,000 SF End Cap
- 3 5 Year Lease Term
- Located just off Hwy 65 & State Hwy CC
- NNN = +/- \$2.00 / SF (\$500 / Month)
- \$7.00 / SF (\$1,750.00 / Month)
- Estimated Monthly Payment = \$2,250.00